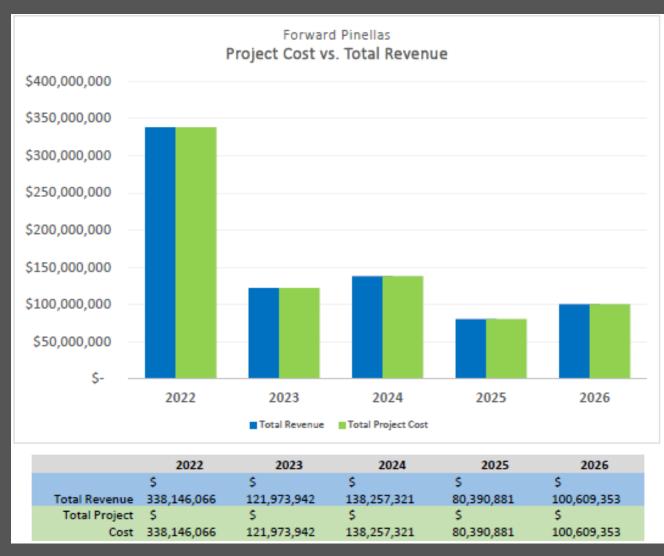

Forward Pinellas Adoption of the FY 2021/22 – FY 2025/26 Transportation Improvement Program (TIP)

Forward Pinellas is required to adopt the fiscal year (FY) 2021/22 – FY 2025/26 Transportation Improvement Program (TIP) by July 1, 2021 for the county to receive state and federal funding for transportation projects.