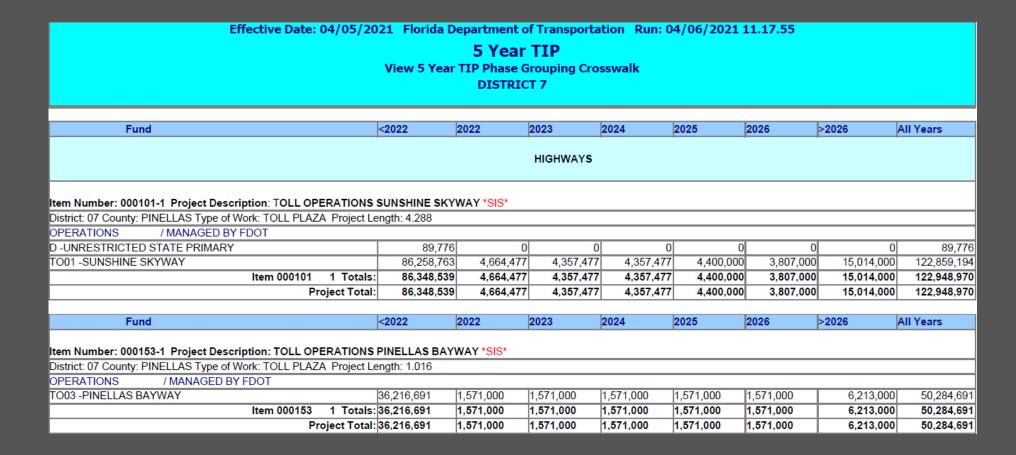

#### **Transportation Improvement Program**

| Fund                                          | <2021          | 2021            | 2022        | 2023        | 2024           | 2025        | >2025      | All Years   |  |
|-----------------------------------------------|----------------|-----------------|-------------|-------------|----------------|-------------|------------|-------------|--|
| HIGHWAYS                                      |                |                 |             |             |                |             |            |             |  |
| Item Number: 000101 1 Project Description: To | OLL OPERATIO   | NS SUNSHINE     | SKYWAY *SIS | . 📛         |                |             |            |             |  |
| District: 07 County: PINELLAS Type of Work: T | OLL PLAZA Proj | ect Length: 4.2 | 88          | <u> </u>    |                |             |            |             |  |
| OPERATIONS / MANAGED BY FDOT                  |                |                 |             | LRTP Refe   | erence: Object | ive 2.2 🤇 🔃 |            |             |  |
| D -UNRESTRICTED STATE PRIMARY                 | 89,776         | 0               | 0           | 0           | 0              | 0           | 0          | 89,776      |  |
| TO01 -SUNSHINE SKYWAY                         | 84,163,188     | 5,764,477       | 5,764,477   | 5,764,477   | 5,764,477      | 5,807,000   | 28,821,000 | 141,849,096 |  |
| Item 000101 1 Totals:                         | 84,252,964     | 5,764,477       | 5,764,477   | 5,764,477   | 5,764,477      | 5,807,000   | 28,821,000 | 141,938,872 |  |
| Project Total:                                | 84,252,964     | 5,764,477       | 5,764,477   | 5,764,477   | 5,764,477      | 5,807,000   | 28,821,000 | 141,938,872 |  |
|                                               |                |                 |             |             |                |             |            |             |  |
| Fund                                          | <2021          | 2021            | 2022        | 2023        | 2024           | 2025        | >2025      | All Years   |  |
| Item Number: 000153 1 Project Description: To | OLL OPERATIO   | NS PINELLAS     | BAYWAY *SIS | *           |                |             |            |             |  |
| District: 07 County: PINELLAS Type of Work: T | OLL PLAZA Proj | ect Length: 1.0 | 16          |             |                |             |            |             |  |
| OPERATIONS / MANAGED BY FDOT                  |                |                 |             | LRTP Refere | nce: Objective | 2.2         |            |             |  |
| TO03 -PINELLAS BAYWAY                         | 35,257,860     | 1,571,000       | 1,571,000   | 1,571,000   | 1,571,000      | 1,571,000   | 7,784,000  | 50,896,860  |  |
| Item 000153 1 Totals:                         | 35,257,860     | 1,571,000       | 1,571,000   | 1,571,000   | 1,571,000      | 1,571,000   | 7,784,000  | 50,896,860  |  |
| Project Total:                                | 35,257,860     | 1,571,000       | 1,571,000   | 1,571,000   | 1,571,000      | 1,571,000   | 7,784,000  | 50,896,860  |  |