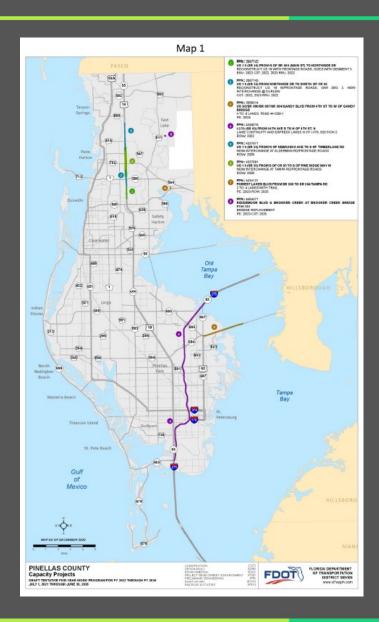

Forward Pinellas Adoption of the FY 2021/22 – FY 2025/26 Transportation Improvement Program (TIP)

Forward Pinellas is required to adopt the fiscal year (FY) 2021/22 – FY 2025/26 Transportation Improvement Program (TIP) by July 1, 2021 for the county to receive state and federal funding for transportation projects.

The annual TIP adoption process involves incorporating the Florida Department of Transportation (FDOT) FY 2021/22 – FY 2025/26 Final Tentative Work Program into the TIP.