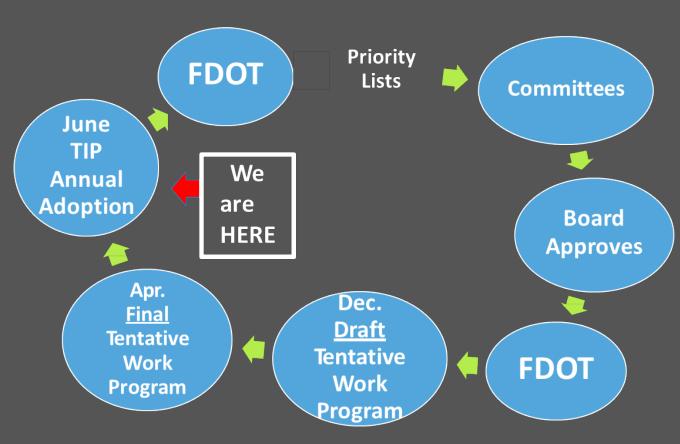

The annual TIP adoption process involves incorporating the Florida Department of Transportation (FDOT) FY 2021/22 – FY 2025/26 Final Tentative Work Program into the TIP.