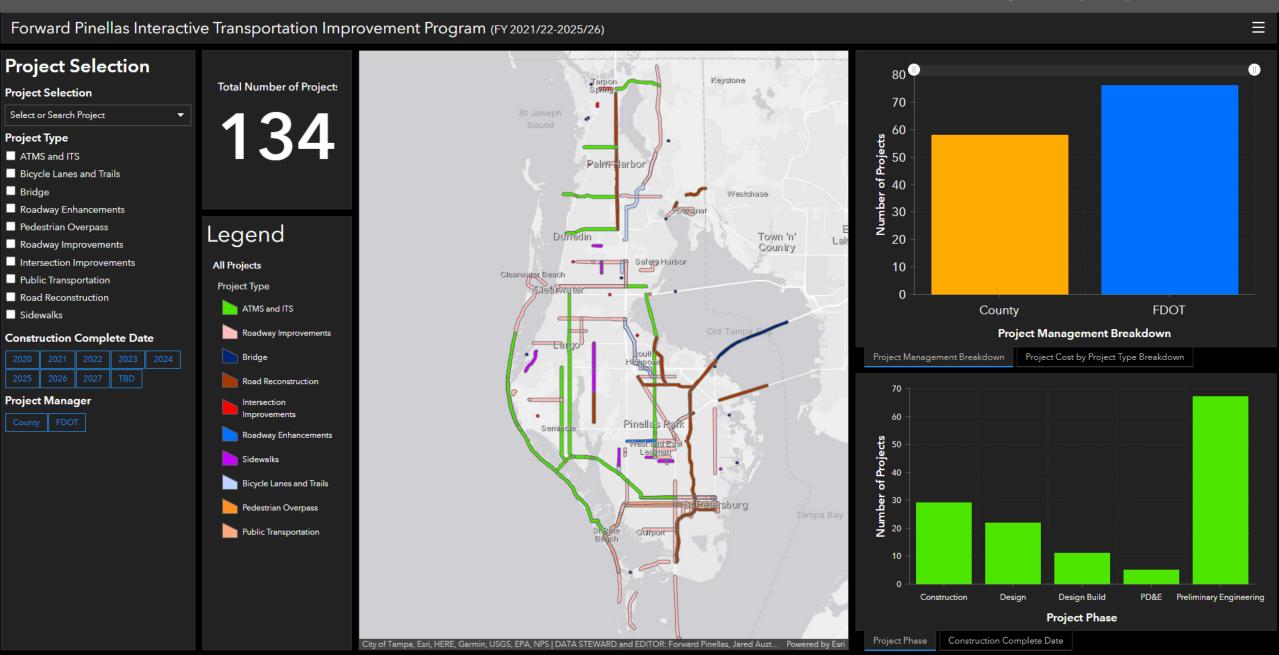

Forward Pinellas Adoption of the FY 2021/22 – FY 2025/26 Transportation Improvement Program (TIP)

Forward Pinellas is required to adopt the fiscal year (FY) 2021/22 – FY 2025/26 Transportation Improvement Program (TIP) by July 1, 2021 for the county to receive state and federal funding for transportation projects.

The annual TIP adoption process involves incorporating the Florida Department of Transportation (FDOT) FY 2021/22 – FY 2025/26 Final Tentative Work Program into the TIP.